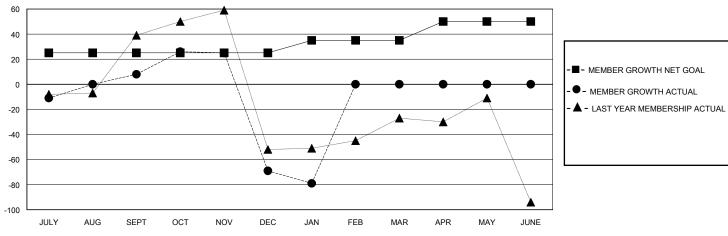

## GOALS AND ACTUAL MEMBERS CUMULATIVE

| DROPPED CLUBS: 5  |     | 32 CLUBS OF 59 ADDED 1 OR MORE<br>NEW MEMBERS | GENDER DISTRIBUTION  MALE 686 (58.63%) |              |     |
|-------------------|-----|-----------------------------------------------|----------------------------------------|--------------|-----|
| DROPPED MEMBERS   |     |                                               | FEMALE                                 | 482 (41.20%) |     |
| DECEASED          | 11  | CLICK HERE FOR CUMULATIVE                     | TOTAL FAMILY UNIT MEMBERS              |              | 248 |
| CLUB CANCELLED 62 |     | MEMBERSHIP DATA                               |                                        |              | 405 |
| OTHER             | 114 |                                               | FAMILY MEMBERS PAYING HALF             |              | 125 |
| TOTAL             | 187 |                                               | 5020                                   |              |     |

## MONTHLY MEMBERSHIP PROGRESS REPORT

District 35 L

GMT: LOCATION FLORIDA GMT CA

| OWIT.         |               | LOC         | ,,,,,,,,,,,,,,,,,,,,,,,,,,,,,,,,,,,,,, |                       |                        |                         | CIVIT O/ (                                         |  |
|---------------|---------------|-------------|----------------------------------------|-----------------------|------------------------|-------------------------|----------------------------------------------------|--|
|               | Club          | s           |                                        | Members               |                        |                         |                                                    |  |
|               | RESULTS FOR   | R 2023-2024 |                                        | RESULTS FOR 2023-2024 |                        |                         |                                                    |  |
| QUARTER       | NEW CLUB GOAL | NEW CLUBS   | DROPPED CLUBS                          | QUARTER MEM           | BER GROWTH NET<br>GOAL | MEMBER GROWTH<br>ACTUAL | DROPPED<br>MEMBERS ACTUAL<br>(including transfers) |  |
| JULY/AUG/SEPT | 2             | 0           | 3                                      | JULY/AUG/SEPT         | 25                     | 69                      | 41                                                 |  |
| OCT/NOV/DEC   | 0             | 0           | 2                                      | OCT/NOV/DEC           | 0                      | 50                      | 120                                                |  |
| JAN/FEB/MAR   | 1             | 0           | 0                                      | JAN/FEB/MAR           | 10                     | 79                      | 26                                                 |  |
| APR/MAY/JUNE  | 1             | 0           | 0                                      | APR/MAY/JUNE          | 15                     | 0                       | 0                                                  |  |