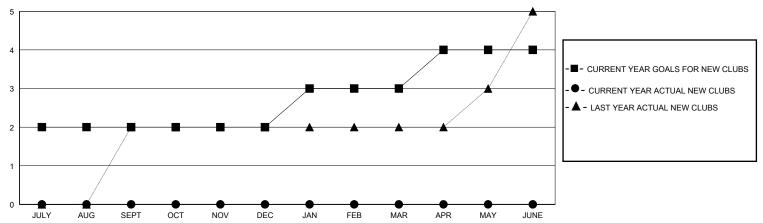

## GOALS AND ACTUAL NEW CLUBS CUMULATIVE

## MONTHLY MEMBERSHIP PROGRESS REPORT

District 35 L

GMT: LOCATION FLORIDA GMT CA

| OWIT.         |               | LOC         | ,,,,,,,,,,,,,,,,,,,,,,,,,,,,,,,,,,,,,, |                       |                        |                         | CIVIT O/ (                                         |  |
|---------------|---------------|-------------|----------------------------------------|-----------------------|------------------------|-------------------------|----------------------------------------------------|--|
|               | Club          | s           |                                        | Members               |                        |                         |                                                    |  |
|               | RESULTS FOR   | R 2023-2024 |                                        | RESULTS FOR 2023-2024 |                        |                         |                                                    |  |
| QUARTER       | NEW CLUB GOAL | NEW CLUBS   | DROPPED CLUBS                          | QUARTER MEM           | BER GROWTH NET<br>GOAL | MEMBER GROWTH<br>ACTUAL | DROPPED<br>MEMBERS ACTUAL<br>(including transfers) |  |
| JULY/AUG/SEPT | 2             | 0           | 3                                      | JULY/AUG/SEPT         | 25                     | 69                      | 41                                                 |  |
| OCT/NOV/DEC   | 0             | 0           | 2                                      | OCT/NOV/DEC           | 0                      | 50                      | 120                                                |  |
| JAN/FEB/MAR   | 1             | 0           | 0                                      | JAN/FEB/MAR           | 10                     | 79                      | 26                                                 |  |
| APR/MAY/JUNE  | 1             | 0           | 0                                      | APR/MAY/JUNE          | 15                     | 0                       | 0                                                  |  |